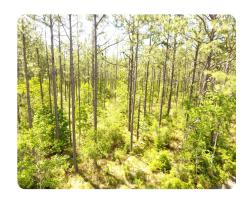

## PROPERTY SUMMARY

This property is divided into two pieces that swing corners with each other. The large portion of the property is approximately 240 acres and fronts Kingrey Cemetery Road for .25 miles. The smaller portion is approximately 48 acres and it does not touch Kingrey Cemetery Road. It is a special tract that supports a longleal dominate timber type. With its large acreage & pipeline ROW that runs through the property, it is a recreationalist's dream. Utilities are available off Kingrey Cemetery Road which would provide a potential homesite location. Seller is to reserve 100% mineral rights.