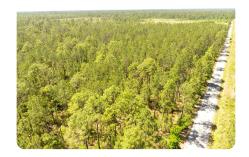

## PROPERTY SUMMARY

This property is divided into two pieces that swing corners with each other. The large portion of the property is approximately 240 acres and fronts Kingrey Cemetery Road for .25 miles. The smaller portion is approximately 48 acres and it does not touch Kingrey Cemetery Road. It is a special tract that supports a longleal dominate timber type. With its large acreage & pipeline ROW that runs through the property, it is a recreationalist's dream. Utilities are available off Kingrey Cemetery Road which would provide a potential homesite location. Seller is to reserve 100% mineral rights.