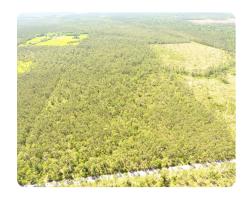

## PROPERTY SUMMARY

This property is divided into two pieces that swing corners with each other. The large portion of the property is approximately 240 acres and fronts Kingrey Cemetery Road for .25 miles. The smaller portion is approximately 48 acres and it does not touch Kingrey Cemetery Road. It is a special tract that supports a longleal dominate timber type. With its large acreage & pipeline ROW that runs through the property, it is a recreationalist's dream. Utilities are available off Kingrey Cemetery Road which would provide a potential homesite location. Seller is to reserve 100% mineral rights.