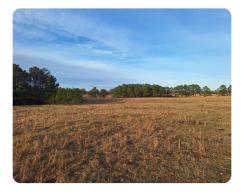

## **PROPERTY SUMMARY**

This property is located only 5 miles from I-85 with an easy drive to Auburn and Montgomery. This 30 acre homesite is fenced and cross fenced for horses or livestock. The property consists of open rolling pastures and mature timber. This property consist of good soil types for building and all utilities are available.