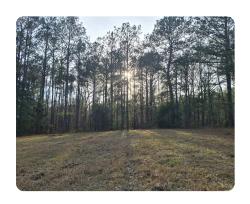

## **PROPERTY SUMMARY**

This property is located only 5 miles from I-85 with an easy drive to Auburn and Montgomery. This 30 acre homesite is fenced and cross fenced for horses or livestock. The property consists of open rolling pastures and mature timber. This property consist of good soil types for building and all utilities are available.