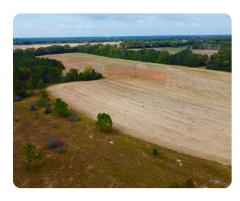

## **PROPERTY SUMMARY**

This residential homesite and recreational tract in the City Limits of Headland is a rare find. Located convenient to Dothan, Headland, and Abbieville, enjoy easy access off of county road 33 which has utilities at the road. There is merchantable timber and row crop on the back side of the property allowing privacy and endless recreational opportunities. Tracts this size and quality don't come along very often in Headland, AL. The owner is a licensed real estate broker.