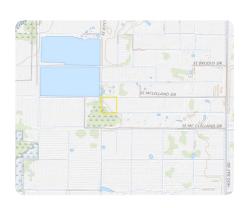

## **ADDRESS**

0 SE Broadus Drive Tract A Arcadia, FL 34266

## LOCATION

SR 70 East to right/South on Hwy 31 to right onto Hog Bay Extension.
Cross CR 760A and continue for approximately 4.5 miles and then right/west on Broadus Drive. Property is at the end of Broadus on South Side.