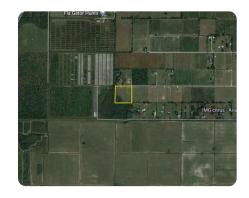

## **ADDRESS**

0 SE Broadus Drive Tract A Arcadia, FL 34266

## LOCATION

SR 70 East to right/South on Hwy 31 to right onto Hog Bay Extension.
Cross CR 760A and continue for approximately 4.5 miles and then right/west on Broadus Drive. Property is at the end of Broadus on South Side.