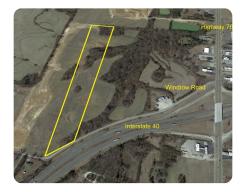

#### **ADDRESS**

000 Windrow Road Brownsville, TN 38012

#### LOCATION

Take the Windrow road exit on Highway 76 at the Highway 40 overpass.

### **PROPERTY SUMMARY**

13.63 +/- acres on Windrow Road at the overpass of Highway 76 and Interstate 40. The property is located approximately 4 miles from Brownsville, 15 miles from Blue Oval City, and 60 miles from the Memphis Airport. There are 122 feet of road frontage and 2,628 feet property boundary perpendicular. There are 31.77 acres listed by me adjacent to the property to the west, for a total of 639 feet of road frontage and 45.4 acres of gently rolling land sloping upward from the road. Fantastic property for a warehouse, residential, multifamily, and industrial development.