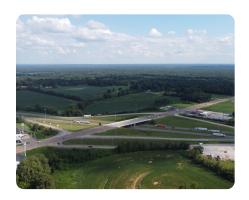

#### LOCATION

Take the Windrow road exit on Highway 76 at the Highway 40 overpass.

### **PROPERTY SUMMARY**

13.63 +/- acres on Windrow Road at the overpass of Highway 76 and Interstate 40. The property is located approximately 4 miles from Brownsville, 15 miles from Blue Oval City, and 60 miles from the Memphis Airport. There are 122 feet of road frontage and 2,628 feet property boundary perpendicular. There are 31.77 acres listed by me adjacent to the property to the west, for a total of 639 feet of road frontage and 45.4 acres of gently rolling land sloping upward from the road. Fantastic property for a warehouse, residential, multifamily, and industrial development.