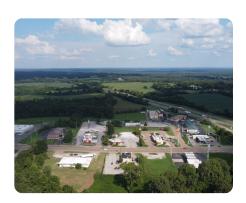

### **PROPERTY SUMMARY**

13.63 +/- acres on Windrow Road at the overpass of Highway 76 and Interstate 40. The property is located approximately 4 miles from Brownsville, 15 miles from Blue Oval City, and 60 miles from the Memphis Airport. There are 122 feet of road frontage and 2,628 feet property boundary perpendicular. There are 31.77 acres listed by me adjacent to the property to the west, for a total of 639 feet of road frontage and 45.4 acres of gently rolling land sloping upward from the road. Fantastic property for a warehouse, residential, multifamily, and industrial development.