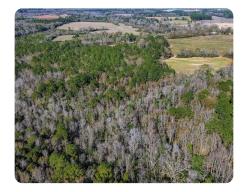

## **PROPERTY SUMMARY**

This beautiful farm is located just a few miles North of Opp Alabama. Offers mature timber mixed with agriculture fields. Located off of Hwy 84 which is a 4-lane highway that goes from Savannah Georgia to Colorado. With over 100 acres of tillable farm land, mature timber, and planted pines. 2 ac lake and a creek stretch through the property. This property offers possible income with farming and timber to be harvested. You can enjoy the outdoors with excellent deer, turkey, and dove hunting. Fishing in the lake in the summer offers year-round enjoyment of the property.