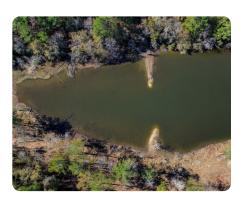

## **PROPERTY SUMMARY**

This beautiful farm is located just a few miles North of Opp Alabama. Offers mature timber mixed with agriculture fields. Located off of Hwy 84 which is a 4-lane highway that goes from Savannah Georgia to Colorado. With over 100 acres of tillable farm land, mature timber, and planted pines. 2 ac lake and a creek stretch through the property. This property offers possible income with farming and timber to be harvested. You can enjoy the outdoors with excellent deer, turkey, and dove hunting. Fishing in the lake in the summer offers year-round enjoyment of the property.