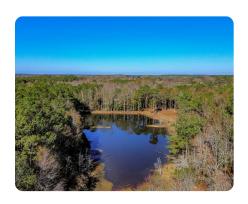

## **PROPERTY SUMMARY**

This beautiful farm is located just a few miles North of Opp Alabama. Offers mature timber mixed with agriculture fields. Located off of Hwy 84 which is a 4-lane highway that goes from Savannah Georgia to Colorado. With over 100 acres of tillable farm land, mature timber, and planted pines. 2 ac lake and a creek stretch through the property. This property offers possible income with farming and timber to be harvested. You can enjoy the outdoors with excellent deer, turkey, and dove hunting. Fishing in the lake in the summer offers year-round enjoyment of the property.