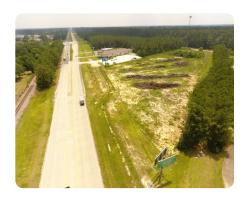

## TBD Hwy 165 S. Oakdale

1.4 +/- Acres | Allen Parish, LA | \$175,000

## LOCATION

Approximately 2 miles south of Oakdale, LA; right off of Hwy 165

## **PROPERTY SUMMARY**

Introducing TBD LA HWY 165 S, conveniently located directly off of HWY 165 adjacent to Walmart Supercenter & other businesses. Its commercial potential is endless, with the high traffic volume off of Hwy 165. It has been recently cleared and is ready for a commercial or residential build. Most utilities are available. Seller owns more land adjacent this tract and is open to selling more if Buyer desires. Buyer will be responsible for the final survey. Seller to reserve whatever mineral interest they own in the property.