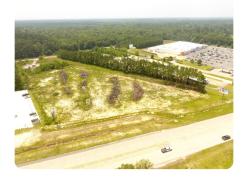

## TBD Hwy 165 S. Oakdale

1.4 +/- Acres | Allen Parish, LA | \$175,000

## LOCATION

Approximately 2 miles south of Oakdale, LA; right off of Hwy 165

## **PROPERTY SUMMARY**

Introducing TBD LA HWY 165 S, conveniently located directly off of HWY 165 adjacent to Walmart Supercenter & other businesses. Its commercial potential is endless, with the high traffic volume off of Hwy 165. It has been recently cleared and is ready for a commercial or residential build. Most utilities are available. Seller owns more land adjacent this tract and is open to selling more if Buyer desires. Buyer will be responsible for the final survey. Seller to reserve whatever mineral interest they own in the property.