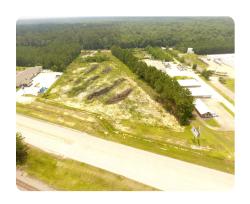

## TBD Hwy 165 S. Oakdale

1.4 +/- Acres | Allen Parish, LA | \$175,000

## LOCATION

Approximately 2 miles south of Oakdale, LA; right off of Hwy 165

## **PROPERTY SUMMARY**

Introducing TBD LA HWY 165 S, conveniently located directly off of HWY 165 adjacent to Walmart Supercenter & other businesses. Its commercial potential is endless, with the high traffic volume off of Hwy 165. It has been recently cleared and is ready for a commercial or residential build. Most utilities are available. Seller owns more land adjacent this tract and is open to selling more if Buyer desires. Buyer will be responsible for the final survey. Seller to reserve whatever mineral interest they own in the property.