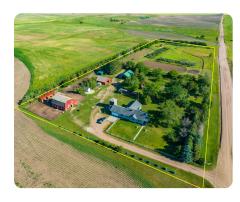

## **Gurley Country Acreage**

10.82 +/- Acres | Cheyenne County, NE

ADDRESS 4246 Road 99 Gurley, NE 69141-4113

## **PROPERTY SUMMARY**

Here's an opportunity to own a beautiful acreage in Cheyenne County. Sitting on 10.82 +/- acres, the beautiful 4 bed/2 bath 2,011 sq. ft. home has many updates; new double pane Andersen windows, all new flooring, new kitchen counters, remodeled bathrooms, and more. Features include a large master bedroom, spacious living room, and an attached 2-car garage. Improvements were made to operate this property as a specific breed horse facility; reinforced 5-stall barn, 4-stall exterior horse shelter, corrals, multiple paddocks with water, tack shed, riding arena, round pen, and a trail to run or drive horses on. The 30' x 40' shop has 100-amp power. The granary is perfect for storing hay. Seven hydrants provide water to horses, garden, and healthy mature trees. The insulated chicken coop is attached to a greenhouse. There's an upland game bird pen with run. Property is 80% fenced with quality fencing. If you are looking to make a move to the country, you don't want to miss out on this one!