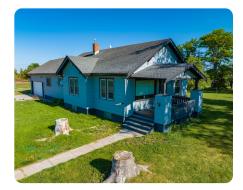

## **PROPERTY SUMMARY**

Here's an opportunity to own a beautiful acreage in Cheyenne County. Sitting on 10.82 +/- acres, the beautiful 4 bed/2 bath 2,011 sq. ft. home has many updates; new double pane Andersen windows, all new flooring, new kitchen counters, remodeled bathrooms, and more. Features include a large master bedroom, spacious living room, and an attached 2-car garage. Improvements were made to operate this property as a specific breed horse facility; reinforced 5-stall barn, 4-stall exterior horse shelter, corrals, multiple paddocks with water, tack shed, riding arena, round pen, and a trail to run or drive horses on. The 30' x 40' shop has 100-amp power. The granary is perfect for storing hay. Seven hydrants provide water to horses, garden, and healthy mature trees. The insulated chicken coop is attached to a greenhouse. There's an upland game bird pen with run. Property is 80% fenced with quality fencing. If you are looking to make a move to the country, you don't want to miss out on this one!