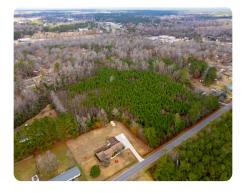

## **PROPERTY SUMMARY**

28 +/- acres of great development opportunity in Onslow County on Summersill School Road. Right off the expanding Gum Branch Rd in between Richlands and Jacksonville. With 15+/- developable acreage with an additional 13+/- of hardwoods backing up to Half Moon Creek. This property boasts over 400 feet of road frontage on Summersill School Rd and potential road access to the back of the property via Winter Pl.