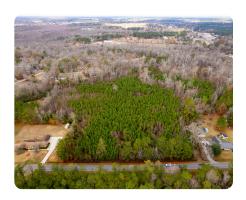

## **PROPERTY SUMMARY**

28 +/- acres of great development opportunity in Onslow County on Summersill School Road. Right off the expanding Gum Branch Rd in between Richlands and Jacksonville. With 15+/- developable acreage with an additional 13+/- of hardwoods backing up to Half Moon Creek. This property boasts over 400 feet of road frontage on Summersill School Rd and potential road access to the back of the property via Winter Pl.