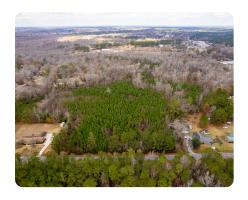

## **PROPERTY SUMMARY**

28 +/- acres of great development opportunity in Onslow County on Summersill School Road. Right off the expanding Gum Branch Rd in between Richlands and Jacksonville. With 15+/- developable acreage with an additional 13+/- of hardwoods backing up to Half Moon Creek. This property boasts over 400 feet of road frontage on Summersill School Rd and potential road access to the back of the property via Winter Pl.