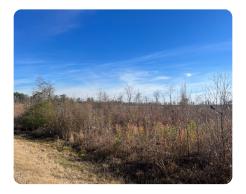

## **PROPERTY SUMMARY**

These 65 acres are 3-year-old cutover. The tract has paved road frontage and multiple homesites with rolling topography. It is located in a nice area and has great hunting. Priced to sell so don't miss out!