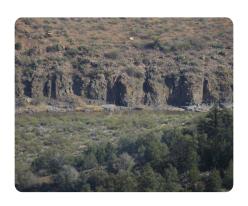

## **PROPERTY SUMMARY**

Tonto National Forest Inholding 61.93 Acres surrounded by Miles and Miles of National Forest. OFF GRID! Very Primitive Property! NO Neighbors for Miles! Awesome Views of the Salt River Canyon below property-see video! NO HOA! Elk, Black Bear, Coues Whitetail, Mule Deer, Quail, Turkeys, and tons of other critters. Off FS 382. From 4,600' upwards to 5,450' Perfect Elevation! Live amongst the Pinion & Juniper Pines, Sycamore & Oak Trees, Alligator Juniper, Manzanita shrubs, native grasses, and several others types of ground coverings. Working well. Seasonal Stream. Property comes with tons of working equipment-see photos. Huge concrete pad for your future Barndominium. Abandoned mining property. Abundant geology, minerals and history! This property is more spectacular than the photos and the video can show. Come see for yourself! One could live the life of Jeremiah Johnson on this property. Off Hwy 60/77 at the Seneca Lakes recreation Area mile marker 287 & 288