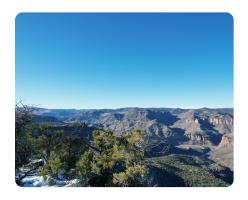

## **PROPERTY SUMMARY**

Tonto National Forest Inholding 61.93 Acres surrounded by Miles and Miles of National Forest. OFF GRID! Very Primitive Property! NO Neighbors for Miles! Awesome Views of the Salt River Canyon below property-see video! NO HOA! Elk, Black Bear, Coues Whitetail, Mule Deer, Quail, Turkeys, and tons of other critters. Off FS 382. From 4,600' upwards to 5,450' Perfect Elevation! Live amongst the Pinion & Juniper Pines, Sycamore & Oak Trees, Alligator Juniper, Manzanita shrubs, native grasses, and several others types of ground coverings. Working well. Seasonal Stream. Property comes with tons of working equipment-see photos. Huge concrete pad for your future Barndominium. Abandoned mining property. Abundant geology, minerals and history! This property is more spectacular than the photos and the video can show. Come see for yourself! One could live the life of Jeremiah Johnson on this property. Off Hwy 60/77 at the Seneca Lakes recreation Area mile marker 287 & 288