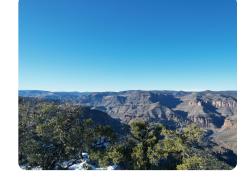

## **PROPERTY SUMMARY**

Tonto National Forest Inholding 61.93 Acres surrounded by Miles and Miles of National Forest. OFF GRID! Very Primitive Property! NO Neighbors for Miles! Awesome Views of the Salt River Canyon below property-see video! NO HOA! Elk, Black Bear, Coues Whitetail, Mule Deer, Quail, Turkeys, and tons of other critters. Off FS 382. From 4,600' upwards to 5,450' Perfect Elevation! Live amongst the Pinion & Juniper Pines, Sycamore & Oak Trees, Alligator Juniper, Manzanita shrubs, native grasses, and several others types of ground coverings. Working well. Seasonal Stream. Property comes with tons of working equipment-see photos. Huge concrete pad for your future Barndominium. Abandoned mining property. Abundant geology, minerals and history! This property is more spectacular than the photos and the video can show. Come see for yourself! One could live the life of Jeremiah Johnson on this property. Off Hwy 60/77 at the Seneca Lakes recreation Area mile marker 287 & 288