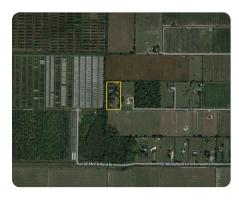

## LOCATION

SR 70 East to right/South on Hwy 31 to right onto Hog Bay Extension. Cross CR 760A and continue for approximately 4.5 miles and then right/west on Broadus Drive. Property is at the end of Broadus on North Side.

## **PROPERTY SUMMARY**

Escape to the serenity of rural living with this spectacular 5-acre agricultural property nestled outside of Arcadia. Sprawl out on five expansive acres of lush, fertile land, providing ample space for your agricultural dreams to flourish or build your home. Immerse yourself in the soothing sounds of a private pond, perfect for a water source for your agricultural pursuits. Enjoy the security and privacy of a fully fenced property, providing peace of mind for both you and your crops, livestock, or horses. Unleash your farming potential with a spacious pole barn, offering shelter for your equipment, storage needs, or the perfect spot for your outdoor gatherings. Situated in charming Arcadia, this property provides the perfect blend of rural living with easy access to modern amenities and conveniences. The picturesque Peace River flows near Arcadia, providing opportunities for outdoor activities such as canoeing, kayaking, and fishing. Additional acreage and owner financing available.