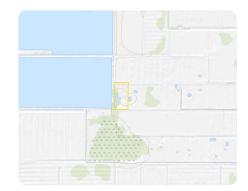

## LOCATION

SR 70 East to right/South on Hwy 31 to right onto Hog Bay Extension. Cross CR 760A and continue for approximately 4.5 miles and then right/west on Broadus Drive. Property is at the end of Broadus on North Side.