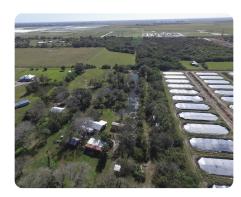

## **PROPERTY SUMMARY**

Escape to the serenity of rural living with this spectacular 5-acre agricultural property nestled outside of Arcadia. Sprawl out on five expansive acres of lush, fertile land, providing ample space for your agricultural dreams to flourish or build your home. Immerse yourself in the soothing sounds of a private pond, perfect for a water source for your agricultural pursuits. Enjoy the security and privacy of a fully fenced property, providing peace of mind for both you and your crops, livestock, or horses. Unleash your farming potential with a spacious pole barn, offering shelter for your equipment, storage needs, or the perfect spot for your outdoor gatherings. Situated in charming Arcadia, this property provides the perfect blend of rural living with easy access to modern amenities and conveniences. The picturesque Peace River flows near Arcadia, providing opportunities for outdoor activities such as canoeing, kayaking, and fishing. Additional acreage and owner financing available.