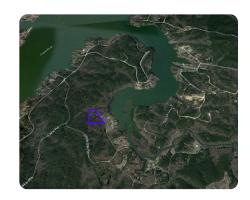

## LOCATION

Start from Talladega Springs, dive South on Old Fayetteville Road turns into Talladega Springs Road to Holly Road, then Lake Rd, White Oak road at the end.

A little over an hour from Birmingham and 15 minutes from Talladega Springs, imagine living on this spacious tract. Pictures show approximant boundaries.

nationalland.com/listing/5-acres-unrestricted-with-lay-lake-views