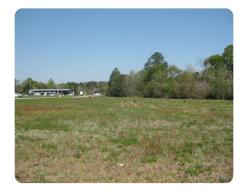

### **PROPERTY SUMMARY**

Ready to develop multi-purpose site; suitable for retail, medical, self-storage, professional office, fast-food, and others. Paved access frontage from S Lee Street and Fairview Ave; level site, cleared, utilities available. Surrounded by commercial and multi-family residential development. Convenient access from I-20, use Exit #116, 30 minutes to Florence and I-95, 30 minutes to Sumter and Shaw Air Force Base, 45 minutes to a short hour to Fort Jackson and Columbia.