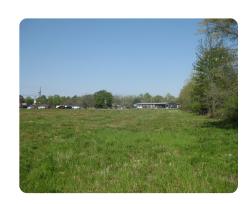

### **PROPERTY SUMMARY**

Ready to develop multi-purpose site; suitable for retail, medical, self-storage, professional office, fast-food, and others. Paved access frontage from S Lee Street and Fairview Ave; level site, cleared, utilities available. Surrounded by commercial and multi-family residential development. Convenient access from I-20, use Exit #116, 30 minutes to Florence and I-95, 30 minutes to Sumter and Shaw Air Force Base, 45 minutes to a short hour to Fort Jackson and Columbia.