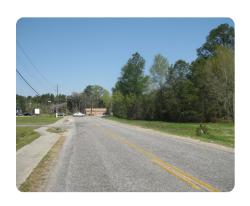

#### LOCATION

South Main Street turn on Fairview Ave parcel is on the left about 1/4 mile.

From I-20 Exit #116 turn north towards Bishopville, just past Food Lion Supermarket turn right on Fairview Ave, property will be on the left.

### **PROPERTY SUMMARY**

Ready to develop multi-purpose site; suitable for retail, medical, self-storage, professional office, fast-food, and others. Paved access frontage from S Lee Street and Fairview Ave; level site, cleared, utilities available. Surrounded by commercial and multi-family residential development. Convenient access from I-20, use Exit #116, 30 minutes to Florence and I-95, 30 minutes to Sumter and Shaw Air Force Base, 45 minutes to a short hour to Fort Jackson and Columbia.