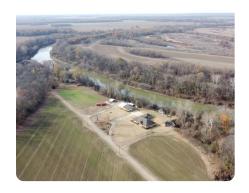

## **Blackfish Compound**

65.42 +/- Acres | Saint Francis County, AR | \$749,000

## **PROPERTY SUMMARY**

In the Arkansas Delta, a gravel road meanders through the woods and dead ends at the Blackfish Compound, 65 acres at the confluence of Frenchman's and Blackfish Bayous. A fenced-in two acres overlook this river and include a 3,590 sq. ft. home, 750 sq. ft. apartment, 120 sq. ft. shop, BBQ shack, gazebo, and outbuildings. Outside of the fence lies a sportsmen's paradise, complete with a water-controlled duck hole, deer stands, and fishing access.