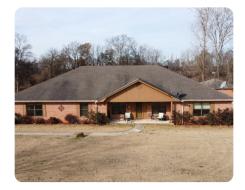

## **PROPERTY SUMMARY**

In the Arkansas Delta, a gravel road meanders through the woods and dead ends at the Blackfish Compound, 65 acres at the confluence of Frenchman's and Blackfish Bayous. A fenced-in two acres overlook this river and include a 3,590 sq. ft. home, 750 sq. ft. apartment, 120 sq. ft. shop, BBQ shack, gazebo, and outbuildings. Outside of the fence lies a sportsmen's paradise, complete with a water-controlled duck hole, deer stands, and fishing access.

The home has three bedrooms and 2.5 baths, formal dining area, vaulted ceiling great room, study, laundry room, granite countertop kitchen, plenty of closet space, hardwood, tile, vinyl floors, and a surveillance security system.