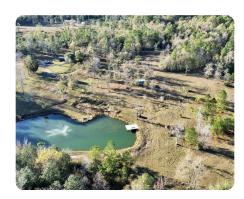

## **PROPERTY SUMMARY**

This beautiful home & farm is located on Tall Pine Road in the heart of Baldwin County, just minutes from Bay Minette. The 3 Bed / 2 Bath home with bonus room loft, has recently been completely renovated. Enjoy spectacular views of wildlife, the pond, and the mature timber from the front porch. Whitehouse Creek flows the entire eastern side of the tract, providing a year-round water source for wildlife. There is a potential homesite on the property that would make for an ideal location to build your dream home. Catch bass/bream from the stocked pond and hunt the abundant deer, turkey & small game from your backyard. Established nature trails lead to the creek and a potential food plot. Multiple boat ramps nearby give river access to the 93,491+/- acres of Upper Delta & Mobile-Tensaw Delta / W. L. Holland Wildlife Management Areas. Shown by appointment only. Contact Tom Leatherbury, Jr. at (251)