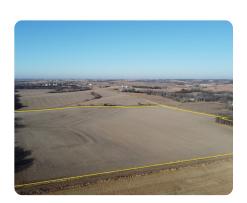

## Pleasant Dale 38

38.93 +/- Acres | Seward County, NE

## **PROPERTY SUMMARY**

Located 2 miles West of Pleasant Dale, NE lies 38.93 +/- acres of highly productive farmland with 33.7 +/- acres of cropland. A high percentage of tillable ground and yet still have a little recreational ground located in the northeast corner of the farm. With the potential of dividing this farm into smaller tracts for acreage development, it would make an excellent property to add to your farm or investment portfolio.