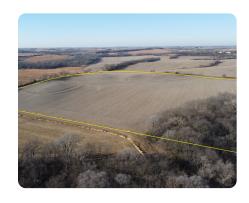

## Pleasant Dale 38

38.93 +/- Acres | Seward County, NE

## **PROPERTY SUMMARY**

Located 2 miles West of Pleasant Dale, NE lies 38.93 +/- acres of highly productive farmland with 33.7 +/- acres of cropland. A high percentage of tillable ground and yet still have a little recreational ground located in the northeast corner of the farm. With the potential of dividing this farm into smaller tracts for acreage development, it would make an excellent property to add to your farm or investment portfolio.