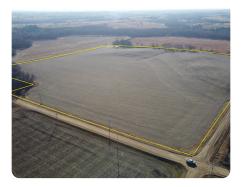

## Pleasant Dale 38

38.93 +/- Acres | Seward County, NE

## **PROPERTY SUMMARY**

Located 2 miles West of Pleasant Dale, NE lies 38.93 +/- acres of highly productive farmland with 33.7 +/- acres of cropland. A high percentage of tillable ground and yet still have a little recreational ground located in the northeast corner of the farm. With the potential of dividing this farm into smaller tracts for acreage development, it would make an excellent property to add to your farm or investment portfolio.