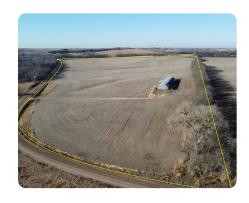

## **PROPERTY SUMMARY**

Located 2 miles West of Pleasant Dale, NE lies 59.97 +/- acres of highly productive farmland. This south-facing slope farm has been very well taken care of and consistent top-producing tract that you will be proud to own. Located in the northeast corner is a 200 x 40 metal guonset for your equipment storage.