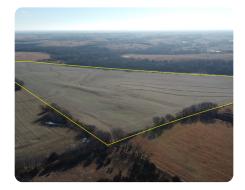

## **PROPERTY SUMMARY**

Located 2 miles West of Pleasant Dale, NE lies 59.97 +/- acres of highly productive farmland. This south-facing slope farm has been very well taken care of and consistent top-producing tract that you will be proud to own. Located in the northeast corner is a 200 x 40 metal guonset for your equipment storage.