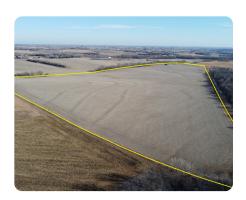

## **PROPERTY SUMMARY**

Located 2 miles West of Pleasant Dale, NE lies 59.97 +/- acres of highly productive farmland. This south-facing slope farm has been very well taken care of and consistent top-producing tract that you will be proud to own. Located in the northeast corner is a 200 x 40 metal guonset for your equipment storage.