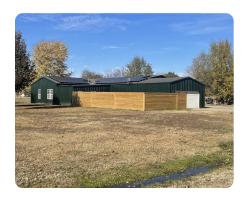

## **PROPERTY SUMMARY**

Turn key ready and priced to sell! 2600+ sq ft hunting lodge located in Ulm, AR. 5-6 Bedrooms, 4 full baths, 14 queen beds, newly fenced party area, freshly painted exterior. This lodge comes fully furnished.