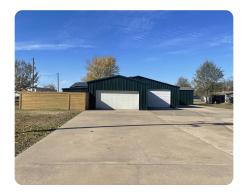

## **PROPERTY SUMMARY**

Turn key ready and priced to sell! 2600+ sq ft hunting lodge located in Ulm, AR. 5-6 Bedrooms, 4 full baths, 14 queen beds, newly fenced party area, freshly painted exterior. This lodge comes fully furnished.