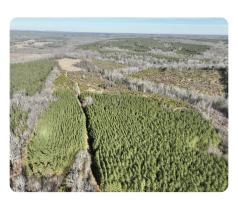

## **PROPERTY SUMMARY**

This property is one of a kind with its 1/2 mile of beautiful Banister River frontage. The timber consists of a good mix of young planted pine, hardwood buffers, and medium-aged planted pine. Whitetail deer, turkey, bear, rabbit, and ducks are in abundance and can be spotted most any day on this property. There is a bluff view overlooking the river and the perfect set up to install a duck impoundment below - it's a true Southern VA sportsman's paradise! Contact Turner Wall at (434) 483-3535 or twall@nationalland.com with any questions.