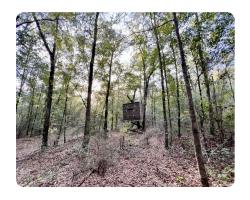

## **PROPERTY SUMMARY**

This multi-use commercial or industrial site is located on Highway-158, in the fast-growing Mobile County. Conveniently situated just 4.5+/- miles west of Interestate-65 & minutes from the Port of Mobile. Hwy-158 was recently expanded as a bypass to connect I-65 in Saraland, Alabama to Lucedale, Mississippi. Multiple entrances and more than 2,600' frontage on Hwy-158, provides easy big rig access from the 4-lane highway. The property has a gently rolling topography and is heavily wooded with hardwood timber. Seabury Creek bisects the tract providing a year-round water source. Utilities located roadside. Shown by appointment only.