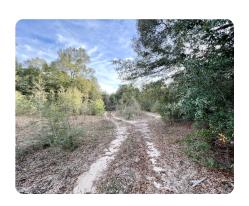

## **PROPERTY SUMMARY**

This multi-use commercial or industrial site is located on Highway-158, in the fast-growing Mobile County. Conveniently situated just 4.5+/- miles west of Interestate-65 & minutes from the Port of Mobile. Hwy-158 was recently expanded as a bypass to connect I-65 in Saraland, Alabama to Lucedale, Mississippi. Multiple entrances and more than 2,600' frontage on Hwy-158, provides easy big rig access from the 4-lane highway. The property has a gently rolling topography and is heavily wooded with hardwood timber. Seabury Creek bisects the tract providing a year-round water source. Utilities located roadside. Shown by appointment only.