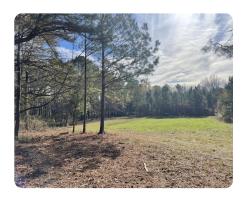

## PROPERTY SUMMARY

This 126+/- acre tract, located only 5 miles from US-280 and Alexander City, is an outstanding recreational property. It is comprised of 2.5+- acres of open ground, a 1/2 acre pond, and multiple food plots including one large, 2+ acre destination plot. It also enjoys 2,500+ feet of Blackman Creek, a picturesque, rock bottom year round water source for wildlife. An improved internal road system is an often overlooked but nonetheless critical component of a quality tract.

The balance of the acreage consists of mature hardwood and pine mixed timber. The property is a haven for wildlife and offers quality deer and turkey hunting opportunities.

The property has a converted pole barn that offers plenty of storage for equipment and implements as well as a small apartment with power in place.