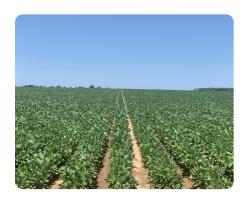

## **PROPERTY SUMMARY**

PRICE REDUCED!!!

Farm sales are hard to come by but here is one in a very desirable area across the road from the famous Goldmine Plantation in Richland Parish, LA.

517 acres currently leased for 2024 crop year. Call for details. 6 wells; 4 submersible, 2 turbines provide plenty of water on 293 acres. 224 acres are unirrigated. 120 ac additional ac could be irrigated from Big Creek by pump.

Soils include Dexter, Gilbert and Hebert silt loam and Forestdale silty clay loam with other soils in very small percentages. There is a negligible amount of Perry clay. The tract has a cotton base of 411 acres with a 1308 lb yield and 98.58 acres "unassigned generic base."