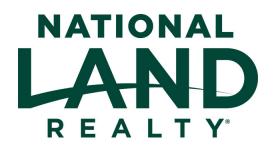

## **PROPERTY SUMMARY**

PRICE REDUCED!!!

Farm sales are hard to come by but here is one in a very desirable area across the road from the famous Goldmine Plantation in Richland Parish, LA.

517 acres currently leased for 2024 crop year. Call for details. 6 wells; 4 submersible, 2 turbines provide plenty of water on 293 acres. 224 acres are unirrigated. 120 ac additional ac could be irrigated from Big Creek by pump.

Soils include Dexter, Gilbert and Hebert silt loam and Forestdale silty clay loam with other soils in very small percentages. There is a negligible amount of Perry clay. The tract has a cotton base of 411 acres with a 1308 lb yield and 98.58 acres "unassigned generic base."