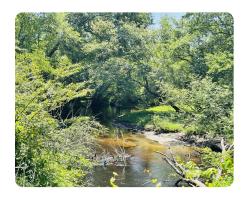

## **PROPERTY SUMMARY**

With frontage on the Lumber River and paved road frontage, the Lumber River Tract offers a unique opportunity to own 10+/- acres of stunning river land. The majority of the property is mature pines with a hardwood mix closer to the river. Huge cypress trees line the river providing picturesque views. County Water is available! This property is ideal for hunting, fishing, and recreation! Minutes off HWY 74 and a few miles from I-95 give it a convenient location that is easy to get to. Additional acreage is available. It is rare for a tract of this size with this much riverfrontage to be offered on the open market. Call Cailein for your private tour!