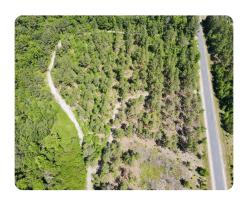

## **PROPERTY SUMMARY**

With frontage on the Lumber River and paved road frontage, the Lumber River Tract offers a unique opportunity to own 10+/- acres of stunning river land. The majority of the property is mature pines with a hardwood mix closer to the river. Huge cypress trees line the river providing picturesque views. County Water is available! This property is ideal for hunting, fishing, and recreation! Minutes off HWY 74 and a few miles from I-95 give it a convenient location that is easy to get to. Additional acreage is available. It is rare for a tract of this size with this much riverfrontage to be offered on the open market. Call Cailein for your private tour!