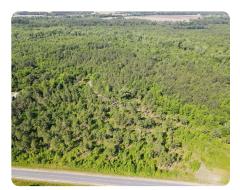

## **PROPERTY SUMMARY**

With frontage on the Lumber River and paved road frontage, the Lumber River Tract offers a unique opportunity to own 10+/- acres of stunning river land. The majority of the property is mature pines with a hardwood mix closer to the river. Huge cypress trees line the river providing picturesque views. County Water is available! This property is ideal for hunting, fishing, and recreation! Minutes off HWY 74 and a few miles from I-95 give it a convenient location that is easy to get to. Additional acreage is available. It is rare for a tract of this size with this much riverfrontage to be offered on the open market. Call Cailein for your private tour!