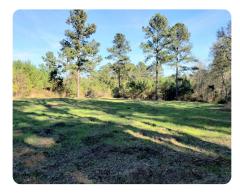

### **PROPERTY SUMMARY**

Turnkey hunting tract with planted Loblolly pines, food plots, and shooting houses in a great area for deer and turkey hunting. This tract is located just a couple miles north of Swift Plantation and a couple of miles west of Enon Plantation, both known for high deer numbers, large bucks, and plenty of turkeys. Good site index for growing pine timber and great access with paved county road frontage. Caney Branch meanders through the tract and could provide the water source for a nice pond site. Power and water are available at the road for those wanting to build a cabin. Tracts this size aren't available often and don't stay on the market long. Don't wait to take a closer look at this turnkey hunting tract. The seller is motivated to sell, just in time for the January rut. Survey available.