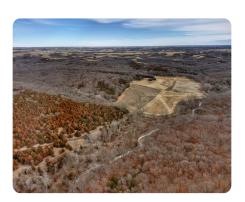

## **PROPERTY SUMMARY**

420 acres +/- Big Timber farm close to Iowa border with incredible hunting. Located in extreme North Central Mercer County Missouri just a mile South of the Iowa line is this one of a kind 420+/- acre property that has been managed for many years for trophy whitetail and has a proven track record. Property is unique with a continuous 385 acres of timber with strategically placed food plots and 30.65 acres carved out in the center for an all-year food source. It has great access, food, and neighbors which is all you need to consistently be hunting large mature bucks year in and year out. The farm has historically held a lot of big deer and has been loaded with turkeys as well. It also boasts a 5 bedroom and 3 bathroom, fully furnished home which makes for a perfect residence or hunting camp. If you're in the market for a well-managed hunting farm in north Missouri then look no further, please contact Brandon Jennings at 816-456-6750 or bjennings@nationalland.com for a private showing.