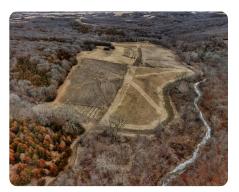

## **PROPERTY SUMMARY**

420 acres +/- Big Timber farm close to Iowa border with incredible hunting. Located in extreme North Central Mercer County Missouri just a mile South of the Iowa line is this one of a kind 420+/- acre property that has been managed for many years for trophy whitetail and has a proven track record. Property is unique with a continuous 385 acres of timber with strategically placed food plots and 30.65 acres carved out in the center for an all-year food source. It has great access, food, and neighbors which is all you need to consistently be hunting large mature bucks year in and year out. The farm has historically held a lot of big deer and has been loaded with turkeys as well. It also boasts a 5 bedroom and 3 bathroom, fully furnished home which makes for a perfect residence or hunting camp. If you're in the market for a well-managed hunting farm in north Missouri then look no further, please contact Brandon Jennings at 816-456-6750 or bjennings@nationalland.com for a private showing.