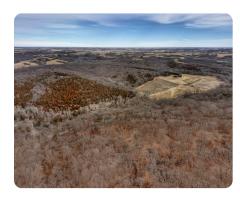

## **PROPERTY SUMMARY**

420 acres +/- Big Timber farm close to Iowa border with incredible hunting. Located in extreme North Central Mercer County Missouri just a mile South of the Iowa line is this one of a kind 420+/- acre property that has been managed for many years for trophy whitetail and has a proven track record. Property is unique with a continuous 385 acres of timber with strategically placed food plots and 30.65 acres carved out in the center for an all-year food source. It has great access, food, and neighbors which is all you need to consistently be hunting large mature bucks year in and year out. The farm has historically held a lot of big deer and has been loaded with turkeys as well. It also boasts a 5 bedroom and 3 bathroom, fully furnished home which makes for a perfect residence or hunting camp. If you're in the market for a well-managed hunting farm in north Missouri then look no further, please contact Brandon Jennings at 816-456-6750 or bjennings@nationalland.com for a private showing.