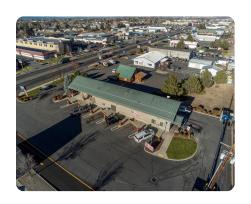

## Wet Willy's Car Wash

0.71 +/- Acres | Deschutes County, OR

## **ADDRESS**

2180 S Hwy 97 Redmond, OR 97756

## LOCATION

Going north on Hwy 97 past Odem Medo intersection in Redmond, 1 quarter mile on the right next to Valvoline Instant Oil Change.

## PROPERTY SUMMARY

A rare opportunity to purchase a prime commercial property with a well-established car wash business. One building was constructed in 2004. The business was constructed in 2005. The property has Hwy 97 frontage for easy access and great visibility with 34,000 average daily traffic count. Neighbors include McDonald's, Coastal Farm and Ranch, Best Western Motel, Safeway, Dairy Queen, Dollar Tree, Lowes, Carl Jr.'s, and Valvoline Instant Oil Change next door. The property has been well-maintained and updated. Completely new Tunnel Master WBC with Innovative Control System installed in 2019.