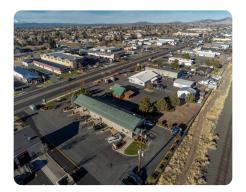

## PROPERTY SUMMARY

A rare opportunity to purchase a prime commercial property with a well-established car wash business. One building was constructed in 2004. The business was constructed in 2005. The property has Hwy 97 frontage for easy access and great visibility with 34,000 average daily traffic count. Neighbors include McDonald's, Coastal Farm and Ranch, Best Western Motel, Safeway, Dairy Queen, Dollar Tree, Lowes, Carl Jr.'s, and Valvoline Instant Oil Change next door. The property has been well-maintained and updated. Completely new Tunnel Master WBC with Innovative Control System installed in 2019.