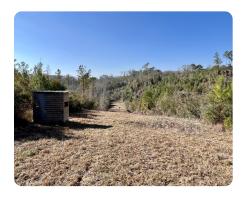

## **PROPERTY SUMMARY**

This versatile hunting and timberland investment near Valley Grande is a rare one. Located 8 miles north of Selma and 2.5 miles from Highway 22 with 1± mile of frontage on CR 63, so access is no worry, and utilities are available. Timber types include 176± acres of pine plantation planted in 2018 and 22± acres of hardwood. There are scenic views for home or campsites, multiple potential fishing lake sites, and excellent deer, turkey, and small game hunting.