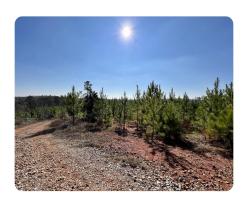

## **PROPERTY SUMMARY**

This versatile hunting and timberland investment near Valley Grande is a rare one. Located 8 miles north of Selma and 2.5 miles from Highway 22 with 1± mile of frontage on CR 63, so access is no worry, and utilities are available. Timber types include 176± acres of pine plantation planted in 2018 and 22± acres of hardwood. There are scenic views for home or campsites, multiple potential fishing lake sites, and excellent deer, turkey, and small game hunting.