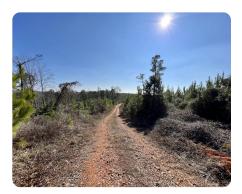

## **PROPERTY SUMMARY**

This versatile hunting and timberland investment near Valley Grande is a rare one. Located 8 miles north of Selma and 2.5 miles from Highway 22 with 1± mile of frontage on CR 63, so access is no worry, and utilities are available. Timber types include 176± acres of pine plantation planted in 2018 and 22± acres of hardwood. There are scenic views for home or campsites, multiple potential fishing lake sites, and excellent deer, turkey, and small game hunting.