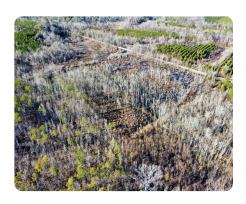

## **PROPERTY SUMMARY**

It's rare to get trophy deer, turkey, and duck hunting on a tract this size, but this gem located in the renowned Black Belt has them all. Located 10± minutes north of Marion Junction between the Hamburg and Suttle Community, halfway between Marion and Selma, and just a few hundred yards from the Cahaba River, enjoy paved road frontage with utilities on both CR 6 and Pink Wilson Road, 115± acres of pine plantation from 15 to 40 years old, food plots, multiple duck ponds, and 35± acres in hardwood. The property between this tract and the nearby Cahaba River is farmland, further enhancing the hunting quality of this unique tract. Black Belt hunting land like this is rare.