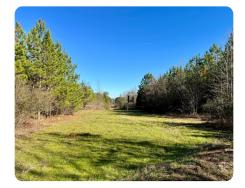

## **PROPERTY SUMMARY**

It's rare to get trophy deer, turkey, and duck hunting on a tract this size, but this gem located in the renowned Black Belt has them all. Located 10± minutes north of Marion Junction between the Hamburg and Suttle Community, halfway between Marion and Selma, and just a few hundred yards from the Cahaba River, enjoy paved road frontage with utilities on both CR 6 and Pink Wilson Road, 115± acres of pine plantation from 15 to 40 years old, food plots, multiple duck ponds, and 35± acres in hardwood. The property between this tract and the nearby Cahaba River is farmland, further enhancing the hunting quality of this unique tract. Black Belt hunting land like this is rare.