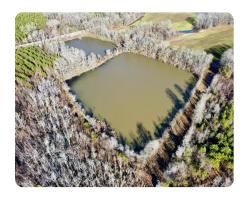

## **PROPERTY SUMMARY**

It's rare to get trophy deer, turkey, and duck hunting on a tract this size, but this gem located in the renowned Black Belt has them all. Located 10± minutes north of Marion Junction between the Hamburg and Suttle Community, halfway between Marion and Selma, and just a few hundred yards from the Cahaba River, enjoy paved road frontage with utilities on both CR 6 and Pink Wilson Road, 115± acres of pine plantation from 15 to 40 years old, food plots, multiple duck ponds, and 35± acres in hardwood. The property between this tract and the nearby Cahaba River is farmland, further enhancing the hunting quality of this unique tract. Black Belt hunting land like this is rare.