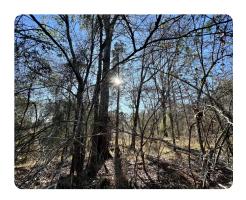

## **PROPERTY SUMMARY**

This timber and hunting investment is located less than 2 miles south of Highway-80 between Tyler and Lowndesboro. It has 680± feet of frontage on CR-9, utilities are available, and the area is known for trophy deer and turkey hunting, which is supplemented by the adjoining farm land and other farms scattered around nearby. Timber types include 21± acres of merchantable 2007 pine plantation, 9± acres of 2009 pine plantation, and 12± acres of mature hardwood. Property may be divisible along the road frontage. Contact Clint Flowers at 855.NLR.LAND for more information.