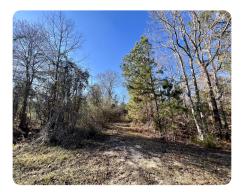

## **PROPERTY SUMMARY**

This timber and hunting investment is located less than 2 miles south of Highway-80 between Tyler and Lowndesboro. It has 680± feet of frontage on CR-9, utilities are available, and the area is known for trophy deer and turkey hunting, which is supplemented by the adjoining farm land and other farms scattered around nearby. Timber types include 21± acres of merchantable 2007 pine plantation, 9± acres of 2009 pine plantation, and 12± acres of mature hardwood. Property may be divisible along the road frontage. Contact Clint Flowers at 855.NLR.LAND for more information.