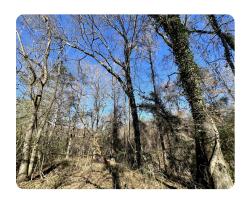

## **PROPERTY SUMMARY**

This timber and hunting investment is located less than 2 miles south of Highway-80 between Tyler and Lowndesboro. It has 680± feet of frontage on CR-9, utilities are available, and the area is known for trophy deer and turkey hunting, which is supplemented by the adjoining farm land and other farms scattered around nearby. Timber types include 21± acres of merchantable 2007 pine plantation, 9± acres of 2009 pine plantation, and 12± acres of mature hardwood. Property may be divisible along the road frontage. Contact Clint Flowers at 855.NLR.LAND for more information.