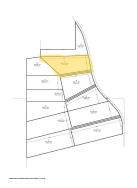

## Wigdon Farms Lot 11

10.89 +/- Acres | Lee County, AL | \$272,250

## **PROPERTY SUMMARY**

Rural 11.54-Acre Lot near Opelika City Limits

Natural Retreat: Immerse yourself in country living surrounded by green landscapes and mature trees, creating a peaceful escape from city life.