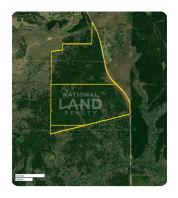

## Wigdon Farms Lot 10

8.71 +/- Acres | Lee County, AL | \$217,750

## **ADDRESS**

0 Wigdon Rd Lot 10 Opelika, AL 36801

## LOCATION

North of Oak Bowery on Wigdon Rd. Take Wigdon Rd 2 miles. The property is on the left side of the road.