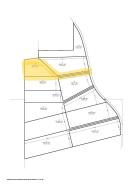

## Wigdon Farms Lot 10

8.71 +/- Acres | Lee County, AL | \$217,750

## **PROPERTY SUMMARY**

Rural 8.07-Acre Lot near Opelika City Limits

Natural Retreat: Immerse yourself in country living surrounded by green landscapes and mature trees, creating a peaceful escape from city life.