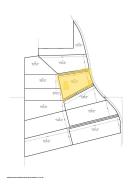

## Wigdon Farms Lot 8

8.8 +/- Acres | Lee County, AL | \$220,000

## **PROPERTY SUMMARY**

Rural 10.06-Acre Lot near Opelika City Limits

Natural Retreat: Immerse yourself in country living surrounded by green landscapes and mature trees, creating a peaceful escape from city life.