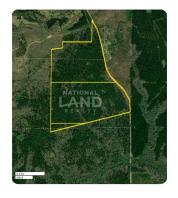

## LOCATION

North of Oak Bowery on Wigdon Rd. Take Wigdon Rd 2 miles. The property is on the left side of the road.