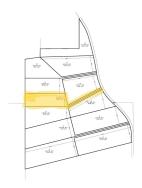

## Wigdon Farms Lot 7

9.3 +/- Acres | Lee County, AL | \$232,500

## PROPERTY SUMMARY

Rural 8.27-Acre Lot near Opelika City Limits

Natural Retreat: Immerse yourself in country living surrounded by green landscapes and mature trees, creating a peaceful escape from city life.