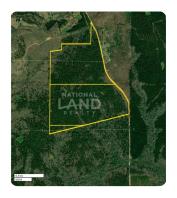

## Wigdon Farms Lot 6

12.26 +/- Acres | Lee County, AL | \$306,500

## **ADDRESS**

0 Wigdon Rd Lot 6 Opelika, AL 36801

## **LOCATION**

North of Oak Bowery on Wigdon Rd. Take Wigdon Rd 2 miles. The property is on the left side of the road.