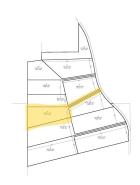

## Wigdon Farms Lot 6

12.26 +/- Acres | Lee County, AL | \$306,500

## **PROPERTY SUMMARY**

Rural 11.03-Acre Lot near Opelika City Limits

Natural Retreat: Immerse yourself in country living surrounded by green landscapes and mature trees, creating a peaceful escape from city life.