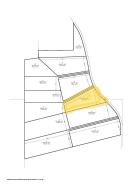

## Wigdon Farms Lot 5

7.97 +/- Acres | Lee County, AL

## **PROPERTY SUMMARY**

Rural 8.68-Acre Lot near Opelika City Limits

Natural Retreat: Immerse yourself in country living surrounded by green landscapes and mature trees, creating a peaceful escape from city life.