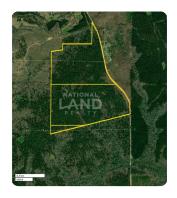

## Wigdon Farms Lot 5

7.97 +/- Acres | Lee County, AL

## **LOCATION**

North of Oak Bowery on Wigdon Rd. Take Wigdon Rd 2 miles. The property is on the left side of the road.