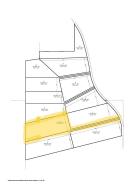

## Wigdon Farms Lot 3

13.85 +/- Acres | Lee County, AL | \$346,250

## **PROPERTY SUMMARY**

Rural 14.28-Acre Lot near Opelika City Limits

Natural Retreat: Immerse yourself in country living surrounded by green landscapes and mature trees, creating a peaceful escape from city life.