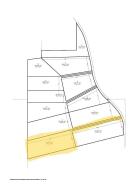

## Wigdon Farms Lot 2

17.46 +/- Acres | Lee County, AL | \$436,500

## **PROPERTY SUMMARY**

Rural 15.20-Acre Lot near Opelika City Limits

Natural Retreat: Immerse yourself in country living surrounded by green landscapes and mature trees, creating a peaceful escape from city life.