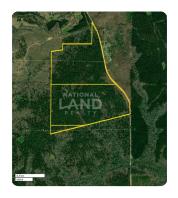

## Wigdon Farms Lot 2

17.46 +/- Acres | Lee County, AL | \$436,500

## **ADDRESS**

0 Wigdon Rd Lot 2 Opelika, AL 36801

## LOCATION

North of Oak Bowery on Wigdon Rd. Take Wigdon Rd 2 miles. The property is on the left side of the road.