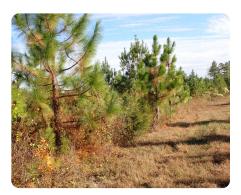

## **PROPERTY SUMMARY**

This 50+/- acre tract is a great hunting spot! It has a mix of mature pine and hardwood, and a food plot is already in place. The longleaf is 7 to 8 years old, and power is available. Road access is from China Grove County Road, so it's easy to get to. Don't miss out on this great opportunity!