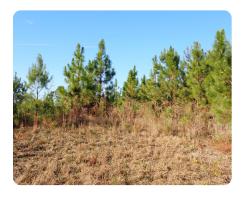

## **PROPERTY SUMMARY**

This 50+/- acre tract is a great hunting spot! It has a mix of mature pine and hardwood, and a food plot is already in place. The longleaf is 7 to 8 years old, and power is available. Road access is from China Grove County Road, so it's easy to get to. Don't miss out on this great opportunity!