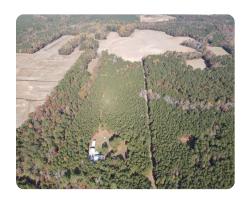

## **PROPERTY SUMMARY**

This Davis Creek Camp offers a turn key experience for the new owner. The 2 bedroom cabin sits at the entrance fitted with a full kitchen, custom countertops, living room, washer/dryer, large covered outdoor seating area, deer cleaning station, detached garage with power, pole barn for equipment and a 200 yard rifle range. All furniture goes with the sale! There are 40+ acres that gets planted in corn/soybeans. Miles of roads take you throughout the entire property across fields and through the woods. Selectively hunted to ensure larger deer and a great turkey population, there are 17 deer stands strategically placed with feeders that go with the property. A duck pond with wood duck boxes is nestled between two fields. Along with huge hardwoods, fruit trees, and food plots; a creek meanders through the North and Eastern portions of the property all offering great resources for game. 45 minutes from Wilmington and just 10 minutes from grocery stores, shopping, restaurants, tractor supply, a