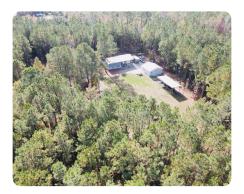

## **PROPERTY SUMMARY**

This Davis Creek Camp offers a turn key experience for the new owner. The 2 bedroom cabin sits at the entrance fitted with a full kitchen, custom countertops, living room, washer/dryer, large covered outdoor seating area, deer cleaning station, detached garage with power, pole barn for equipment and a 200 yard rifle range. All furniture goes with the sale! There are 40+ acres that gets planted in corn/soybeans. Miles of roads take you throughout the entire property across fields and through the woods. Selectively hunted to ensure larger deer and a great turkey population, there are 17 deer stands strategically placed with feeders that go with the property. A duck pond with wood duck boxes is nestled between two fields. Along with huge hardwoods, fruit trees, and food plots; a creek meanders through the North and Eastern portions of the property all offering great resources for game. 45 minutes from Wilmington and just 10 minutes from grocery stores, shopping, restaurants, tractor supply, a