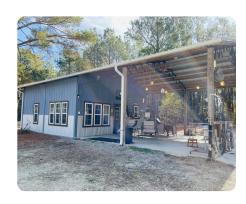

## **PROPERTY SUMMARY**

This Davis Creek Camp offers a turn key experience for the new owner. The 2 bedroom cabin sits at the entrance fitted with a full kitchen, custom countertops, living room, washer/dryer, large covered outdoor seating area, deer cleaning station, detached garage with power, pole barn for equipment and a 200 yard rifle range. All furniture goes with the sale! There are 40+ acres that gets planted in corn/soybeans. Miles of roads take you throughout the entire property across fields and through the woods. Selectively hunted to ensure larger deer and a great turkey population, there are 17 deer stands strategically placed with feeders that go with the property. A duck pond with wood duck boxes is nestled between two fields. Along with huge hardwoods, fruit trees, and food plots; a creek meanders through the North and Eastern portions of the property all offering great resources for game. 45 minutes from Wilmington and just 10 minutes from grocery stores, shopping, restaurants, tractor supply, a