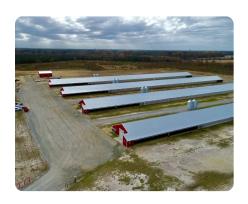

## **PROPERTY SUMMARY**

National Land Realty is pleased to offer this turn-key turkey operation complete with 226 surrounding acres. The Elder Creek Turkey Farm is conveniently located on NC 11 South between Interstate 40 and the Hwy 24 Kenansville Bypass. The farm has four turkey houses that were finished in June 2022. In addition, the farm has a 24x50 office building that contains a dual shower room, washer-dryer combo, enclosed bay with a generator, and plenty of storage space.