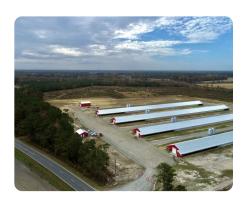

## **PROPERTY SUMMARY**

National Land Realty is pleased to offer this turn-key turkey operation complete with 226 surrounding acres. The Elder Creek Turkey Farm is conveniently located on NC 11 South between Interstate 40 and the Hwy 24 Kenansville Bypass. The farm has four turkey houses that were finished in June 2022. In addition, the farm has a 24x50 office building that contains a dual shower room, washer-dryer combo, enclosed bay with a generator, and plenty of storage space.