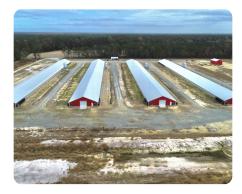

## **PROPERTY SUMMARY**

National Land Realty is pleased to offer this turn-key turkey operation complete with 226 surrounding acres. The Elder Creek Turkey Farm is conveniently located on NC 11 South between Interstate 40 and the Hwy 24 Kenansville Bypass. The farm has four turkey houses that were finished in June 2022. In addition, the farm has a 24x50 office building that contains a dual shower room, washer-dryer combo, enclosed bay with a generator, and plenty of storage space.