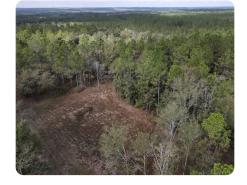

## **PROPERTY SUMMARY**

This ideal homesite with acreage is located just outside Milton, Florida, borders state forest, and is completely dry.

The property offers a 24' x 40' pole barn, power, water, and septic on more than an acre of cleared homesite, a new fence surrounding the entire property with electric capability, a 17' double-swing gate, and an easily navigable interior and exterior trail system.