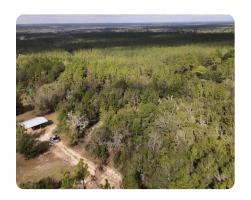

## **PROPERTY SUMMARY**

This ideal homesite with acreage is located just outside Milton, Florida, borders state forest, and is completely dry.

The property offers a 24' x 40' pole barn, power, water, and septic on more than an acre of cleared homesite, a new fence surrounding the entire property with electric capability, a 17' double-swing gate, and an easily navigable interior and exterior trail system.

Big Coldwater Creek is less than a mile away. Navarre Beach is 40 minutes away.

Two empty shipping containers are currently on the property but can either be removed prior to closing or accompany a deal for either storage or a modified home.