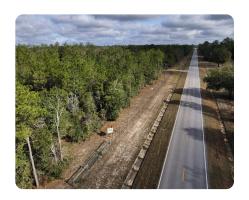

## **PROPERTY SUMMARY**

This ideal homesite with acreage is located just outside Milton, Florida, borders state forest, and is completely dry.

The property offers a 24' x 40' pole barn, power, water, and septic on more than an acre of cleared homesite, a new fence surrounding the entire property with electric capability, a 17' double-swing gate, and an easily navigable interior and exterior trail system.