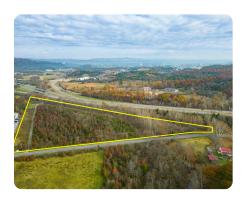

## **Kingsport Industrial Land**

13.4 +/- Acres | Sullivan County, TN | \$200,000

ADDRESS

00 Shady View Rd Kingsport, TN 37660

## **PROPERTY SUMMARY**

Explore the opportunities presented by this expansive 13.4 +/- acre property within Kingsport, TN city limits. Zoned M1-R, the property features 1,037 feet of road frontage on Shady View Rd, providing easy accessibility. Seize the potential of this property in a strategic location with access to municipal water and power. This property invites creative vision within a dynamic and accessible setting.