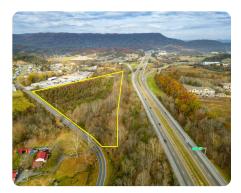

## **Kingsport Industrial Land**

13.4 +/- Acres | Sullivan County, TN | \$200,000

ADDRESS

00 Shady View Rd Kingsport, TN 37660

## **PROPERTY SUMMARY**

Explore the opportunities presented by this expansive 13.4 +/- acre property within Kingsport, TN city limits. Zoned M1-R, the property features 1,037 feet of road frontage on Shady View Rd, providing easy accessibility. Seize the potential of this property in a strategic location with access to municipal water and power. This property invites creative vision within a dynamic and accessible setting.