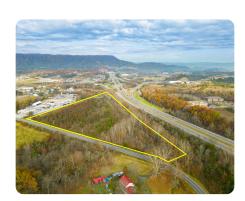

## **Kingsport Industrial Land**

13.4 +/- Acres | Sullivan County, TN | \$200,000

ADDRESS

00 Shady View Rd Kingsport, TN 37660

## **PROPERTY SUMMARY**

Explore the opportunities presented by this expansive 13.4 +/- acre property within Kingsport, TN city limits. Zoned M1-R, the property features 1,037 feet of road frontage on Shady View Rd, providing easy accessibility. Seize the potential of this property in a strategic location with access to municipal water and power. This property invites creative vision within a dynamic and accessible setting.