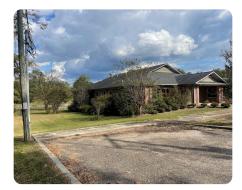

## **PROPERTY SUMMARY**

This commercial building was previously operated as the Kilmichael Clinic on Lamar St, in Kilmichael MS. The 6000 sq ft building is still suitable for medical use, as it is fully equipped with all furnishings, equipment, x-ray machine, lab equipment, etc. The building could continue to function as a clinic or be repurposed for another type of medical or other facility. The building is clean, neat, move-in ready, and has plenty of parking space. It's a great investment property at this price. The building could be converted into office space for various professionals such as lawyers, accountants, dentists office, chiropractor clinic, or other service-oriented businesses. The possibility is there for a satellite clinic to one of the hospitals in Central MS. It could also be transformed into an educational center, training facility, or tutoring center. The possibilities are endless.