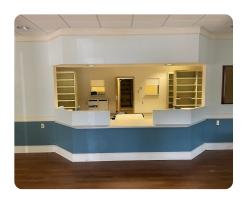

## **PROPERTY SUMMARY**

This commercial building was previously operated as the Kilmichael Clinic on Lamar St, in Kilmichael MS. The 6000 sq ft building is still suitable for medical use, as it is fully equipped with all furnishings, equipment, x-ray machine, lab equipment, etc. The building could continue to function as a clinic or be repurposed for another type of medical or other facility. The building is clean, neat, move-in ready, and has plenty of parking space. It's a great investment property at this price. The building could be converted into office space for various professionals such as lawyers, accountants, dentists office, chiropractor clinic, or other service-oriented businesses. The possibility is there for a satellite clinic to one of the hospitals in Central MS. It could also be transformed into an educational center, training facility, or tutoring center. The possibilities are endless.