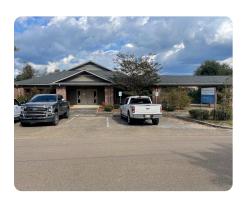

## **Kilmichael Clinic For Sale!**

0.91 +/- Acres | Montgomery County, MS

## **ADDRESS**

400 Lamar Avenue Kilmichael, MS 39747

## **PROPERTY SUMMARY**

This commercial building was previously operated as the Kilmichael Clinic on Lamar St, in Kilmichael MS. The 6000 sq ft building is still suitable for medical use, as it is fully equipped with all furnishings, equipment, x-ray machine, lab equipment, etc. The building could continue to function as a clinic or be repurposed for another type of medical or other facility. The building is clean, neat, move-in ready, and has plenty of parking space. It's a great investment property at this price. The building could be converted into office space for various professionals such as lawyers, accountants, dentists office, chiropractor clinic, or other service-oriented businesses. The possibility is there for a satellite clinic to one of the hospitals in Central MS. It could also be transformed into an educational center, training facility, or tutoring center. The possibilities are endless.