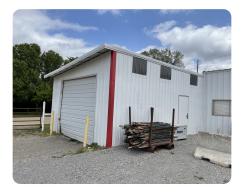

## **PROPERTY SUMMARY**

Excellent opportunity to own an investment in the heart of Cushing OK on truck route. This property is currently being leased by a regional oil/gas service company. The property is 3.28 acres that is gated and fenced along with a 3000 sq ft shop with office space. Cushing has been chosen for a new 5.6 billion dollar refinery. This a great chance to purchase a cash flowing property in a highly desirable area. Please reach out to Phil Dodd or Keaton Page for more info.