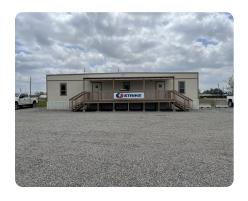

## **PROPERTY SUMMARY**

Excellent opportunity to own an investment in the heart of Cushing OK on truck route. This property is currently being leased by a regional oil/gas service company. The property is 3.28 acres that is gated and fenced along with a 3000 sq ft shop with office space. Cushing has been chosen for a new 5.6 billion dollar refinery. This a great chance to purchase a cash flowing property in a highly desirable area. Please reach out to Phil Dodd or Keaton Page for more info.