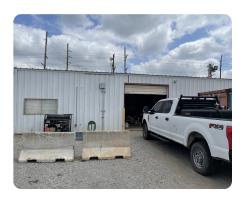

## **PROPERTY SUMMARY**

Excellent opportunity to own an investment in the heart of Cushing OK on truck route. This property is currently being leased by a regional oil/gas service company. The property is 3.28 acres that is gated and fenced along with a 3000 sq ft shop with office space. Cushing has been chosen for a new 5.6 billion dollar refinery. This a great chance to purchase a cash flowing property in a highly desirable area. Please reach out to Phil Dodd or Keaton Page for more info.