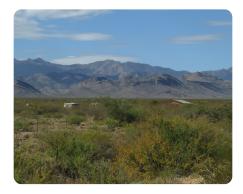

## PROPERTY SUMMARY

Your FUTURE FARM IS HERE! 554 acres. Neighboring farm has a well pushing 3,000 gals per minute. Neighboring farms are growing cotton, corn, chilies, alfalfa, and nut trees. Open water basin. Start this farm before the state of AZ closes this basin to farming. Great views of the mountains and valley below. Owner Financing might be available. Property needs to cleared and an irrigation well is required to start farming. Here's your Opportunity- Seize the Day! Please give me a call for more info. 31.98344 -109.09606 Approx. 4,300' elevation.