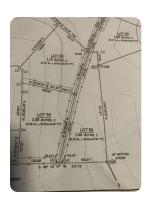

## **PROPERTY SUMMARY**

This 1.06-acre lot is situated within the newest scenic mountain developments in Terra Alta, WV. This lot is almost completely square, and sloping down from the very good access road. There is a phenomenal mountain view from the backyard looking to the west. The evening sunset views from this lot will be enjoyed for generations to come. This would be ideal for building a weekend getaway, Airbnb, forever home, or a seasonal retirement retreat. This lot also has the option for the buyer to expand their acreage by purchasing the lot across the access road, lot# 56. And is also adjacent to lots 59 & 60.