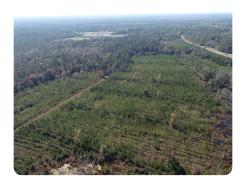

## **PROPERTY SUMMARY**

Great recreational tract that has significant long-term development potential. This 246.3-acre property is located very close to Fort Stewart and 13 miles from Bryan County's Mega Site. The property contains various ages of pines and hardwoods. There are multiple duck sloughs and deer hunting is excellent for the area. This would be a great investment offering income from the near-term timber harvests and future development potential in a quickly growing county.