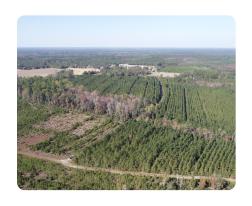

## **PROPERTY SUMMARY**

Great recreational tract that has significant long-term development potential. This 246.3-acre property is located very close to Fort Stewart and 13 miles from Bryan County's Mega Site. The property contains various ages of pines and hardwoods. There are multiple duck sloughs and deer hunting is excellent for the area. This would be a great investment offering income from the near-term timber harvests and future development potential in a quickly growing county.