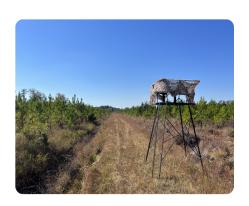

## **PROPERTY SUMMARY**

Great recreational tract that has significant long-term development potential. This 246.3-acre property is located very close to Fort Stewart and 13 miles from Bryan County's Mega Site. The property contains various ages of pines and hardwoods. There are multiple duck sloughs and deer hunting is excellent for the area. This would be a great investment offering income from the near-term timber harvests and future development potential in a quickly growing county.