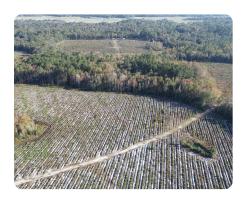

## **PROPERTY SUMMARY**

Great hunting tract in an excellent location very close to Darien. Ideal mix of hardwoods and planted pines perfect for wildlife habitat. Ideal conditions for the new buyer to add food plots. Beautiful cypress ponds attractive to waterfowl. Located very close to the Sapelo Island ferry. Good future timber investment, with several spots to build a nice cabin.