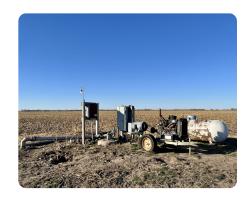

## **PROPERTY SUMMARY**

If you're looking to add productive farmland as an addition to your operation or portfolio, look no further than this 161 +/- acres 1/2 mile west of HWY 92 near Archer, NE. This farm is relatively flat and offers good soils. 60 +/- total irrigated acres. 3 irrigation wells on the property (150-200gpm) - 7 tower Zimmatic pivot sells with the property. Contact agent today with questions.