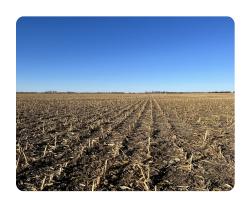

## **PROPERTY SUMMARY**

If you're looking to add productive farmland as an addition to your operation or portfolio, look no further than this 161 +/- acres 1/2 mile west of HWY 92 near Archer, NE. This farm is relatively flat and offers good soils. 60 +/- total irrigated acres. 3 irrigation wells on the property (150-200gpm) - 7 tower Zimmatic pivot sells with the property. Contact agent today with questions.